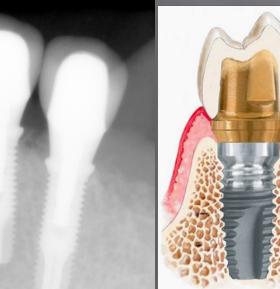

### Single Molar Tooth Replaced with Implant VS Bridge Saving Two Natural Teeth from Grinding (2001)

• X-Ray with Implant In Place

• X-Ray After The Crown is in Place