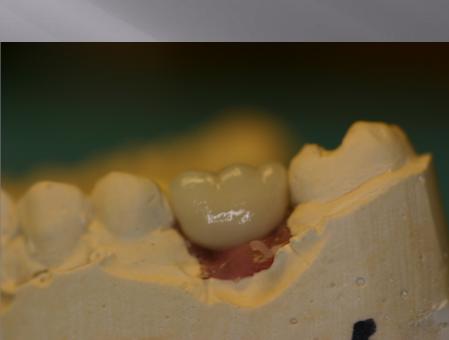

### Single Molar Tooth Replaced with Implant VS Bridge Saving Two Natural Teeth from Grinding (2001)

• X-Ray with Implant In Place

• X-Ray After The Crown is in Place