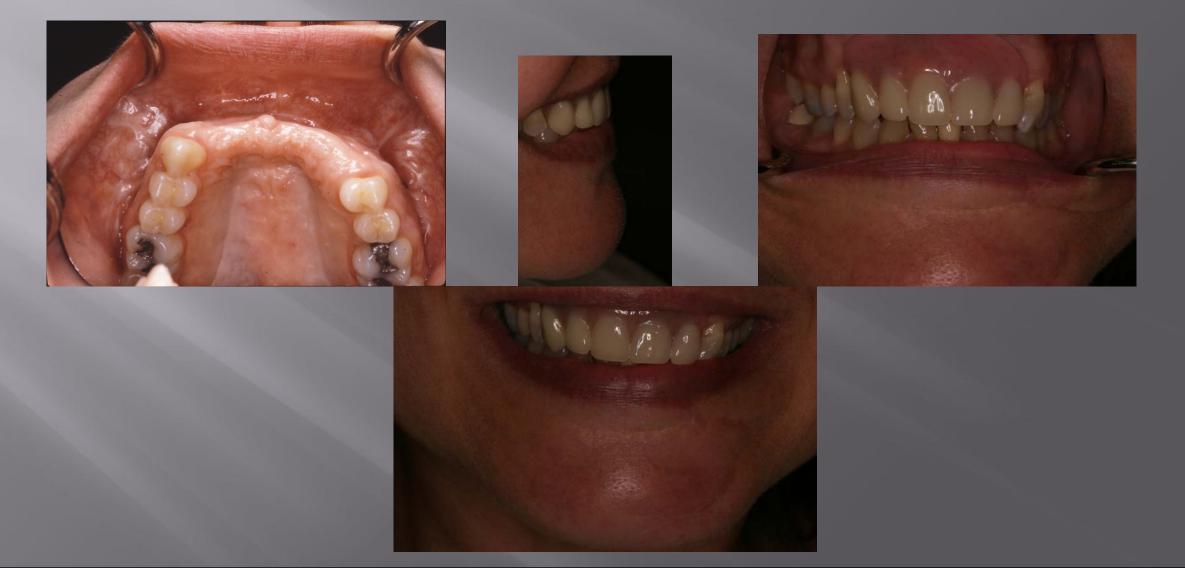

# Accident in Shopping Mall Front SIX Teeth Replaced with Implants 2001

Middle Age Female with Four Implants InPlace to Replace Six Missing Teeth

 Pride, Smile, Confidence, Full Function & Teeth Restored with Fixed Implant Bridge