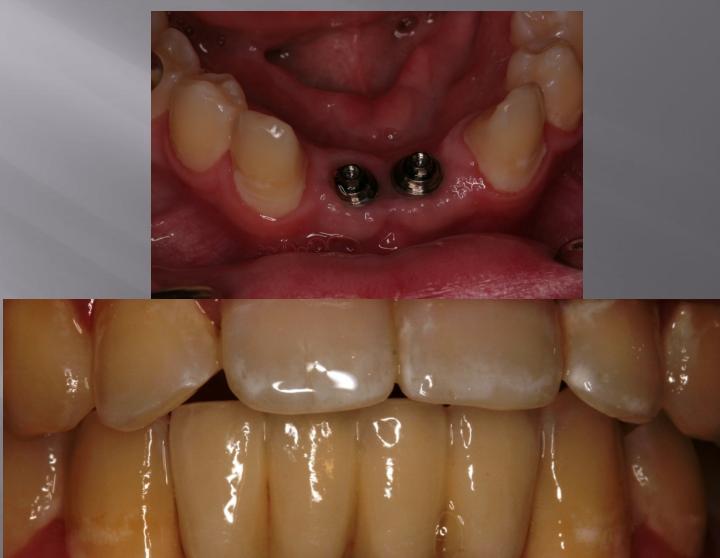

# Accident in Shopping Mall Front SIX Teeth Replaced with Implants 2001

Middle Age Female with Four Implants InPlace to Replace Six Missing Teeth

 Pride, Smile, Confidence, Full Function & Teeth Restored with Fixed Implant Bridge