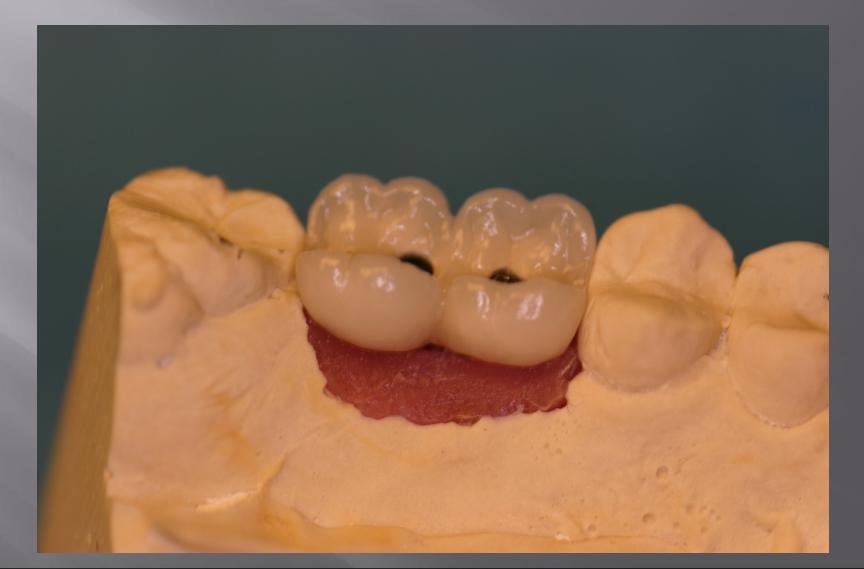

#### Two Back Teeth Replaced with Implants Permanently with Fixed Crowns On Implants