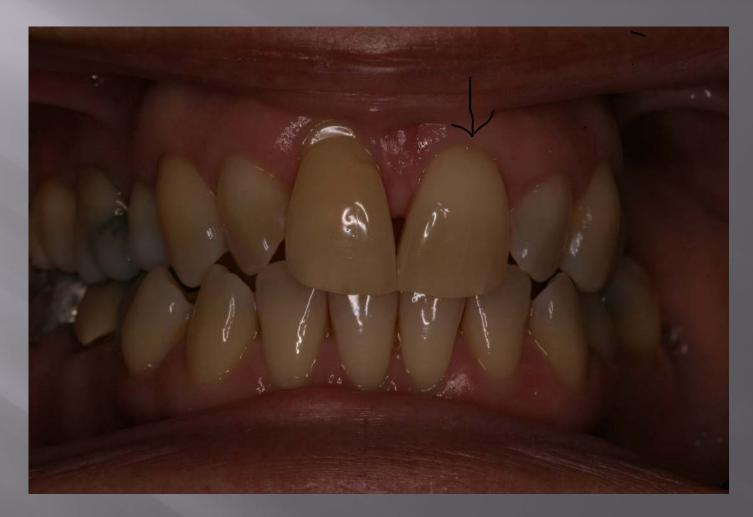

# SINGLE MISSING TOOTH REPLACED WITH IMPLANT

#### Lost One Front Tooth (Patient is a Lung Surgeon) Replaced Single tooth. Done in 1988



#### Single Tooth Implant (Tooth Lost in a Crane accident at Work 2005)



### Single Molar Tooth Replaced with Implant VS Bridge Saving Two Natural Teeth from Grinding (2001)

• X-Ray with Implant In Place

• X-Ray After The Crown is in Place







## One Back Single Tooth Replaced with Implants Has Been In Function Since 2000



# MULTIPLE TEETH MISSING REPLACED WITH IMPLANTS

#### Two Back Teeth Replaced with Implants Permanently with Fixed Crowns On Implants



# Two Missing Teeth Restored with Implants





#### All Back Missing Teeth Replaced with Fixed Implant Bridges (Patient was 80 Years Young)



# Upper and Lower back teeth done in 1984





# Teeth and Quality of Life Restored After Accident

# Accident in Shopping Mall Front SIX Teeth Replaced with Implants 2001

Middle Age Female with Four Implants InPlace to Replace Six Missing Teeth

 Pride, Sm