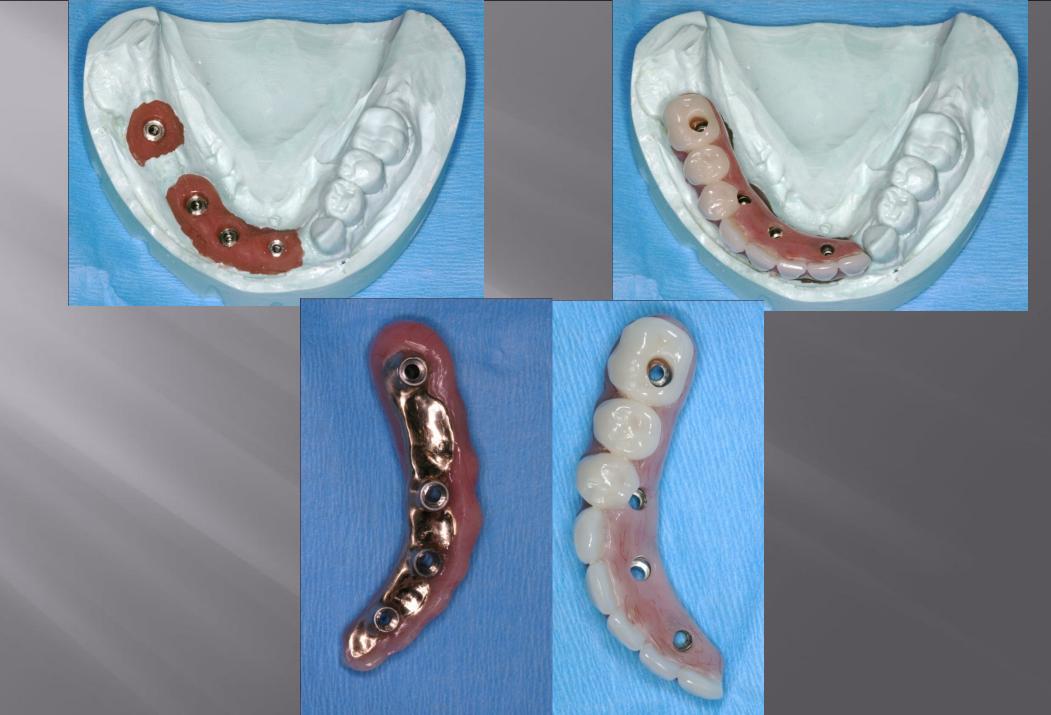

#### All Back Missing Teeth Replaced with Fixed Implant Bridges (Patient was 80 Years Young)