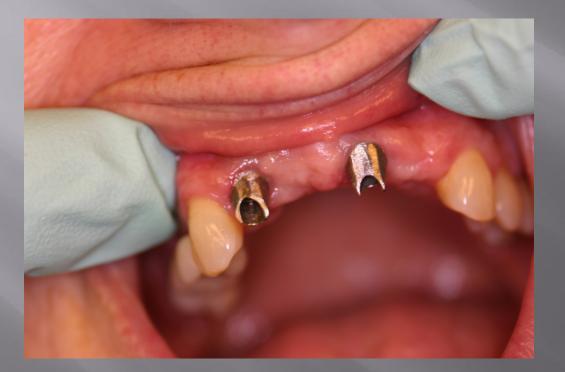

ace







## One Back Single Tooth Replaced with Implants Has Been In Function Since 2000



# MULTIPLE TEETH MISSING REPLACED WITH IMPLANTS

#### Two Back Teeth Replaced with Implants Permanently with Fixed Crowns On Implants



# Two Missing Teeth Restored with Implants





#### All Back Missing Teeth Replaced with Fixed Implant Bridges (Patient was 80 Years Young)



# Upper and Lower back teeth done in 1984





# Teeth and Quality of Life Restored After Accident

# Accident in Shopping Mall Front SIX Teeth Replaced with Implants 2001

Middle Age Female with Four Implants InPlace to Replace Six Missing Teeth

 Pride, Smile, Confidence, Full Function & Teeth Restored with Fixed Implant Bridge





## Lost Front Teeth While Playing with Grandchildren Replaced with TWO Implants (1999)





### Four Front Teeth Knocked out in Accident at the Hospital (NURSE) Right after Surgery and Teeth in place Done in 1998





# 18-Year-Old Accident In School Done in 1990



Very Young Girl in Train Accident. Done in 1989 Won Award in International Implant Competition By Nobel Bio Care



# ALL TEETH ARE MSSING REPLACED WITH PERMANENT FIXED IMPLANT BRIDGES (HYBRID)

#### Change of Quality of Life and Self Confidence



#### Beautiful & Healthy Transformation This Patient Got His Quality of Life Back



# **NO Teeth to Full PERMANENT Replacement**



# Transformation

# PARTIAL & BAD TEETH

#### IMPLANT BRIDGE UNHEALTHY AS WELL HEALTHY & BEAUTIFUL



# Upper and Lower Fixed Bridges on Implants (2006)



#### Difference in Permanent Fixed Implants VS Removable Dentures





#### Lower F