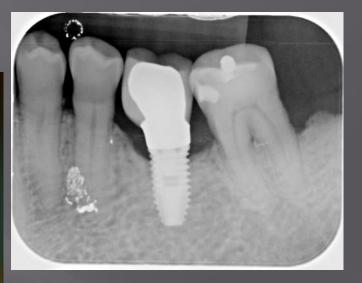

### Single Molar Tooth Replaced with Implant VS Bridge Saving Two Natural Teeth from Grinding (2001)

• X-Ray with Implant In Place

• X-Ray After The Crown is in Place