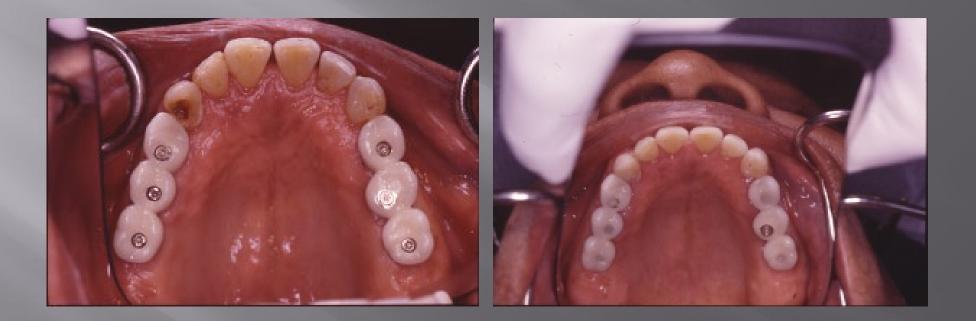

# SINGLE MISSING TOOTH REPLACED WITH IMPLANT

#### Lost One Front Tooth (Patient is a Lung Surgeon) Replaced Single tooth. Done in 1988



#### Single Tooth Implant (Tooth Lost in a Crane accident at Work 2005)



### Single Molar Tooth Replaced with Implant VS Bridge Saving Two Natural Teeth from Grinding (2001)

• X-Ray with Implant In Place

• X-Ray After The Crown is in Place







## One Back Single Tooth Replaced with Implants Has Been In Function Since 2000



# MULTIPLE TEETH MISSING REPLACED WITH IMPLANTS

#### Two Back Teeth Replaced with Implants Permanently with Fixed Crowns On Implants



# Two Missing Teeth Restored with Implants





#### All Back Missing Teeth Replaced with Fixed Implant Bridges (Patient was 80 Years Young)



# Upper and Lower back teeth done in 1984





# Teeth and Quality of Life Restored After Accident

# Accident in Shopping Mall Front SIX Teeth Replaced with Implants 2001

Middle Age Female with Four Implants InPlace to Replace Six Missing Teeth

 Pride, Smile, Confidence, Full Function & Teeth Restored with Fixed Implant Bridge





## Lost Front Teeth While Playing with Grandchildren Replaced with TWO Implants (1999)





### Four Front Teeth Knocked out in Accident at the Hospital (NURSE) Right after Surgery and Teeth in place Done in 1998





# 18-Year-Old Accident In School Done in 1990



Very Young Girl in Train Accident. Done in 1989 Won Award in International Implant Competition By Nobel Bio Care



# ALL TEETH ARE MSSING REPLACED WITH PERMANENT FIXED IMPLANT BRIDGES (HYBRID)