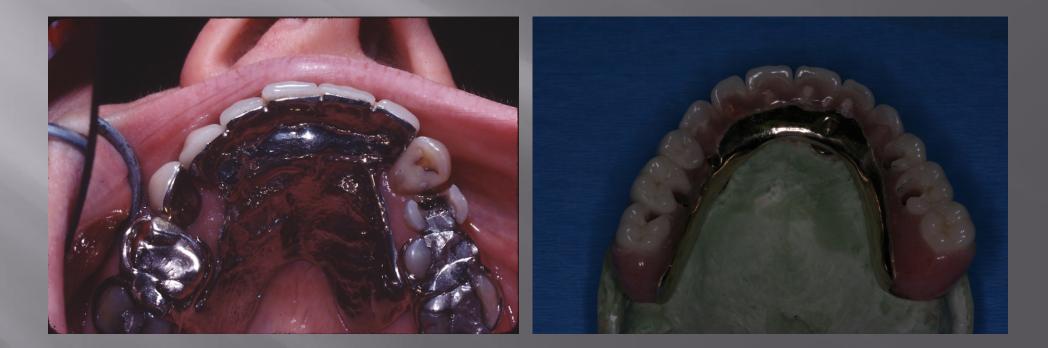

# Fixed and Removable Combination With SPARK EROSION PROSTHESIS

Was Unable to eat and chew before. Lower Natural Teeth. Upper Spark Erosion Bridge On IMPLANTS

#### Happy 40<sup>th</sup> Anniversary Gift To Himself Spark Erosion Upper Implant Restoration

# Spark Erosion in the Mouth