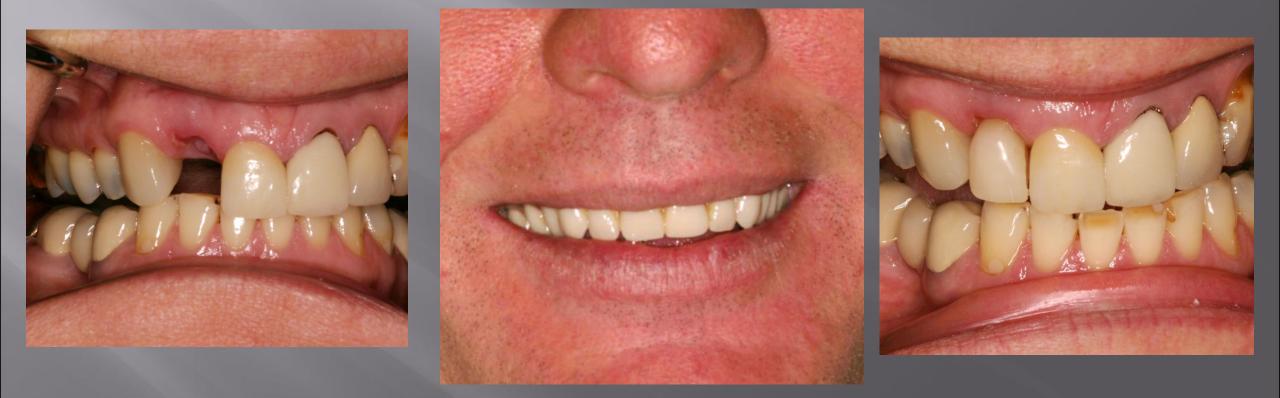

# SINGLE MISSING TOOTH REPLACED WITH IMPLANT

#### Lost One Front Tooth (Patient is a Lung Surgeon) Replaced Single tooth. Done in 1988



#### Single Tooth Implant (Tooth Lost in a Crane accident at Work 2005)



### Single Molar Tooth Replaced with Implant VS Bridge Saving Two Natural Teeth from Grinding (2001)

• X-Ray with Implant In Place

• X-Ray After The Crown is in Place







## One Back Single Tooth Replaced with Implants Has Been In Function Since 2000



# MULTIPLE TEETH MISSING REPLACED WITH IMPLANTS

#### Two Back Teeth Replaced with Implants Permanently with Fixed Crowns On Implants



# Two Missing Teeth Restored with Implants





#### All Back Missing Teeth Replaced with Fixed Implant Bridges (Patient was 80 Years Young)



# Upper and Lower back teeth done in 1984





# Teeth and Quality of Life Restored After Accident

# Accident in Shopping Mall Front SIX Teeth Replaced with Implants 2001

Middle Age