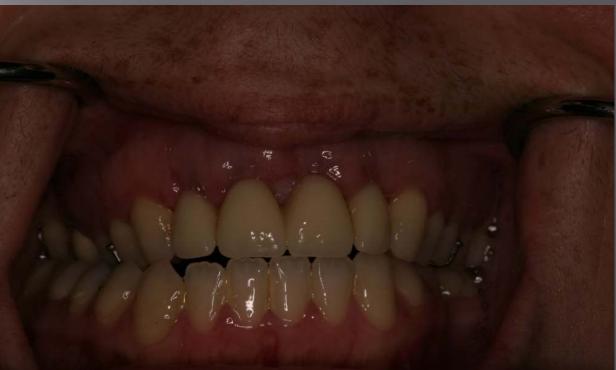

# Accident in Shopping Mall Front SIX Teeth Replaced with Implants 2001

Middle Age Female with Four Implants InPlace to Replace Six Missing Teeth

 Pride, Smile, Confidence, Full Function & Teeth Restored with Fixed Implant Bridge