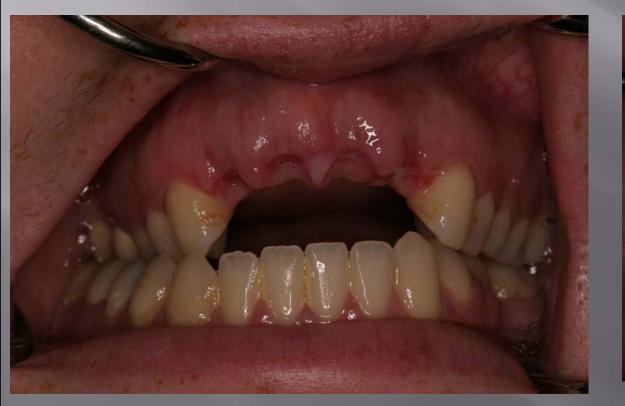

# Accident in Shopping Mall Front SIX Teeth Replaced with Implants 2001

Middle Age Female with Four Implants InPlace to Replace Six Missing Teeth

 Pride, Smile, Confidence, Full Function & Teeth Restored with Fixed Implant Bridge