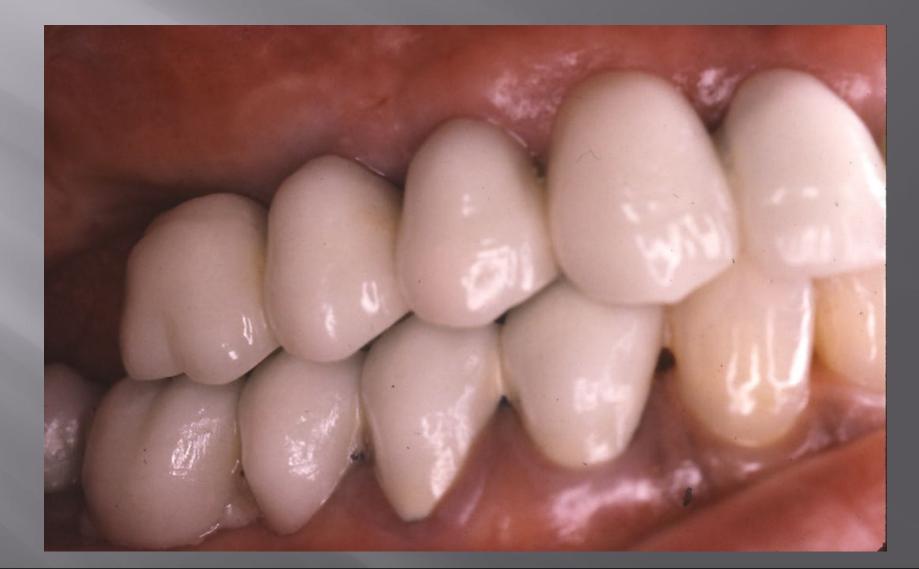

#### Two Back Teeth Replaced with Implants Permanently with Fixed Crowns On Implants