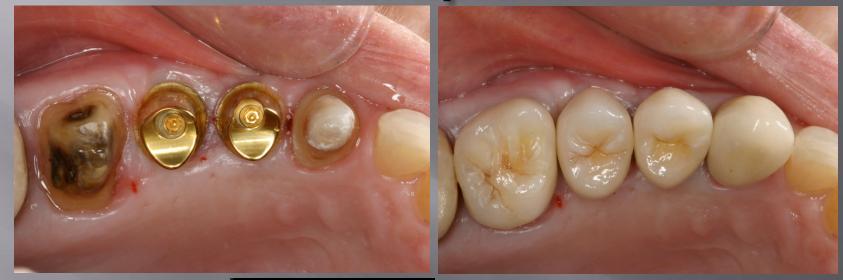

#### Two Back Teeth Replaced with Implants Permanently with Fixed Crowns On Implants