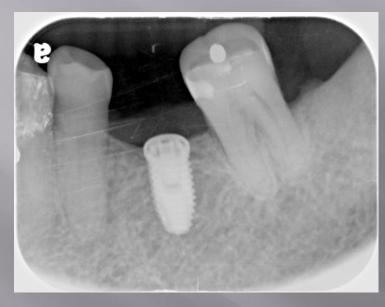

### Single Molar Tooth Replaced with Implant VS Bridge Saving Two Natural Teeth from Grinding (2001)

• X-Ray with Implant In Place

• X-Ray After The Crown is in Place