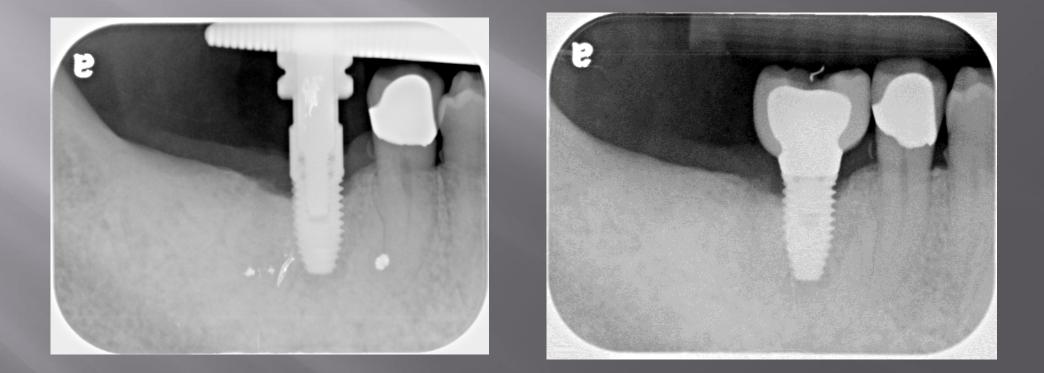

### Single Molar Tooth Replaced with Implant VS Bridge Saving Two Natural Teeth from Grinding (2001)

• X-Ray with Implant In Place

• X-Ray After The Crown is in Place