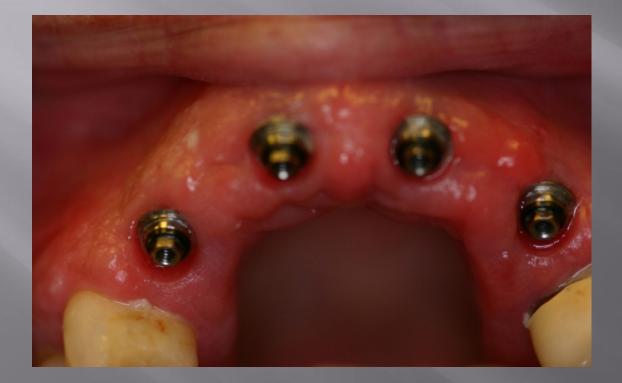

# Accident in Shopping Mall Front SIX Teeth Replaced with Implants 2001

Middle Age Female with Four Implants InPlace to Replace Six Missing Teeth

 Pride, Smile, Confidence, Full Function & Teeth Restored with Fixed Implant Bridge